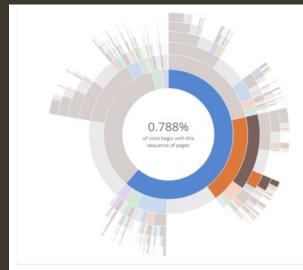

#### Visualizations - the presentation of various data

#### Visualizations - the presentation of various data

Data presentation with geolocation

Data visualization

Combination of map and visualization