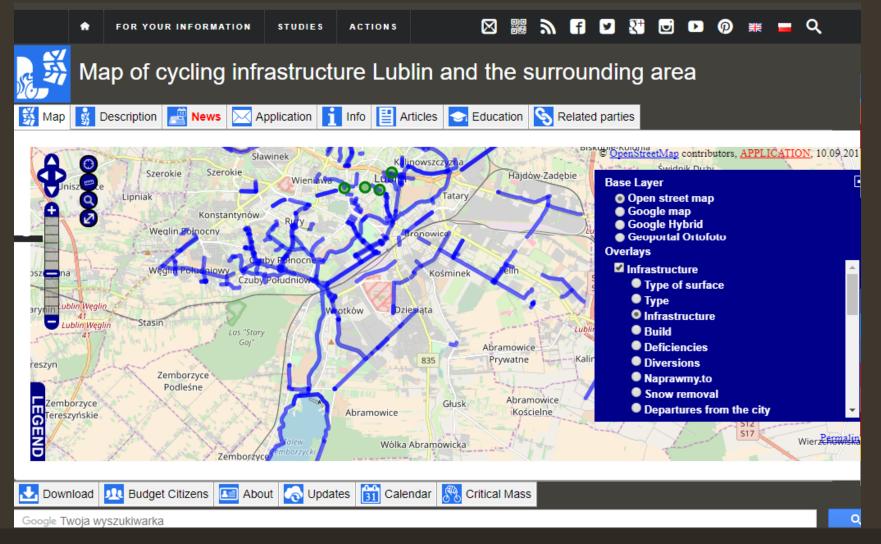

#### Map - the presentation of location data

The possibility of applying multiple layers of data

C Wypożyczalnia rowerów

The possibility of selection of primers to the data.