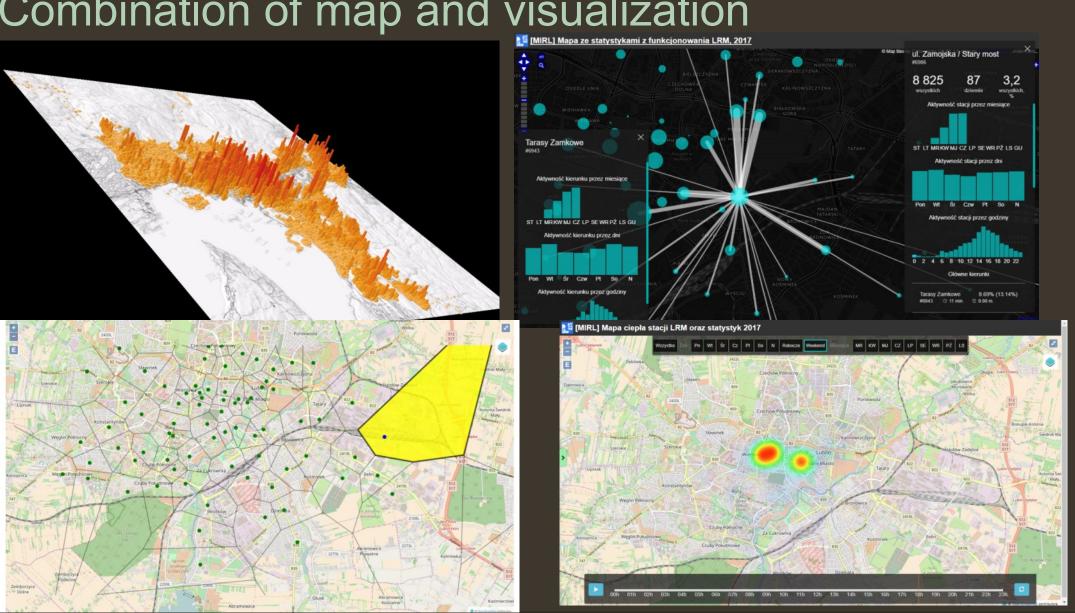

#### Combination of map and visualization

Data presentation with geolocation

Data visualization

Combination of map and visualization