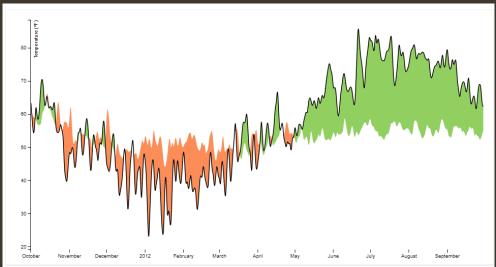

#### Visualizations - the presentation of various data

#### Visualizations - the presentation of various data

Data presentation with geolocation

Data visualization

Combination of map and visualization