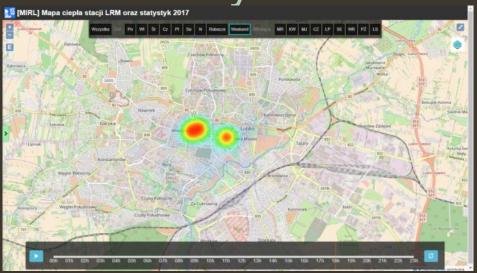

#### Map - the presentation of location data

**Heat map** 

Map network, for example. Hexagonal

Data presentation with geolocation

Data visualization

Combination of map and visualization