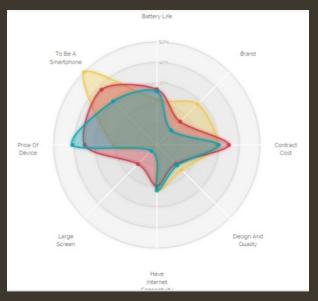

#### Visualizations - the presentation of various data

#### Visualizations - the presentation of various data

Data presentation with geolocation

Data visualization

Combination of map and visualization