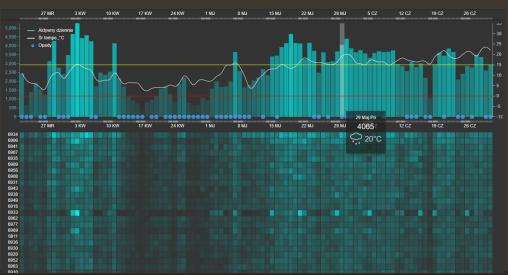

#### Visualizations - the presentation of various data

#### Visualizations - the presentation of various data

Data presentation with geolocation

Data visualization

Combination of map and visualization