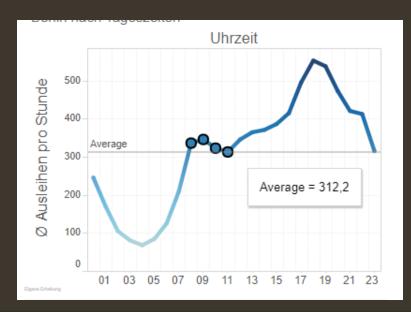

#### Visualizations - the presentation of various data

#### Visualizations - the presentation of various data

Data presentation with geolocation

Data visualization

Combination of map and visualization