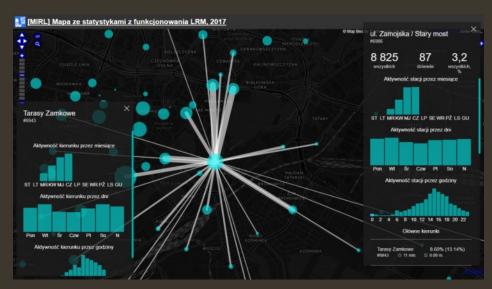

#### Combination of map and visualization

Data presentation with geolocation

Data visualization

Combination of map and visualization