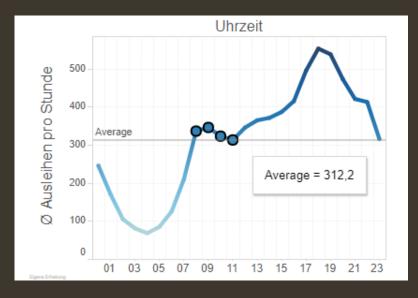

#### Visualizations - the presentation of various data

#### Visualizations - the presentation of various data

Data presentation with geolocation

Data visualization

Combination of map and visualization