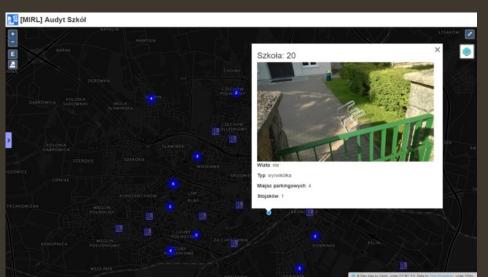

#### Map - the presentation of location data

The possibility of applying multiple layers of data

C Wypożyczalnia rowerów

The possibility of selection of primers to the data.