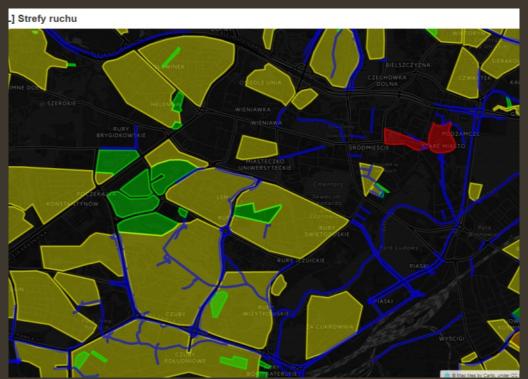

#### As it is in the majority?

As it is in the majority?

Data presentation with geolocation

Data visualization

Combination of map and visualization