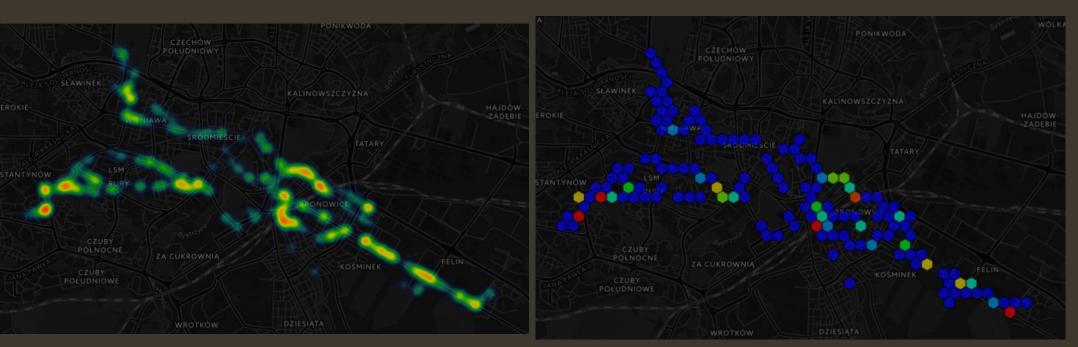

#### Map - the presentation of location data

**Heat map** 

Map network, for example. Hexagonal

Data presentation with geolocation

Data visualization

Combination of map and visualization

#### Combination of map and visualization

Data presentation with geolocation

Data visualization

Combination of map and visualization